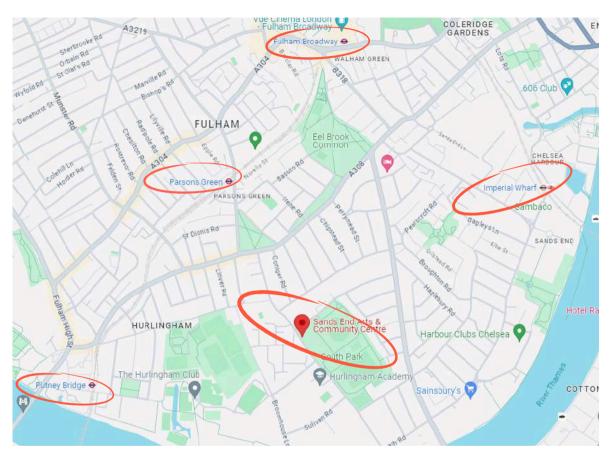

# SANDS END LOCATION

## PUBLIC TRANSPORT ROUTES

#### PARSONS GREEN STATION

• 10 minute walk

#### PUTNEY BRIDGE STATION

• 20 minute walk

### FULHAM BROADWAY STATION

evolve

• 20 minute walk

### IMPERIAL WHARF STATION

• 20 minute walk

Sands End Arts & Community Centre (SEACC) is located in South Park, Peterborough Rd, London SW6 3EZ

www.evolve-events.com/sands-end

There's no parking available on Sand End site and we recommend arriving by public transport.

If however you need to park, you can Pay & Display on Clancarty and Peterborough Roads. If you have an electric vehicle or disability badge parking is free. If not please pay by the hour via apps such as Ringo. Please note this is also a restricted area so you need to enter Peterborough Road from Carnwath Road (Wandsworth Bridge Road end) to avoid the restriction charges.